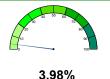

# **Certificate of Analysis**



T502182

#### Mission 1620

9506 Olive Blvd STE 568 Olivette, MO 63132

Hemp R&D



### Full Spectrum Gummy 175mg

Sample ID: T502182-01 CCB ID:FSG1752525 Matrix: Edibles

Total Sample Received: Total Units Received: 1

02/06/2025 Date Sampled: Date Received: 02/06/2025 02/11/2025 Date Reported:

## **Potency Summary**



0.0437% **Total THC** 



3.98% **Total CBD** 



#### Cannabinoids

Date Prepared: 02/07/2025 09:54 Date Analyzed: 02/07/2025 15:43 Lab Batch: 2507019

Prep ID: 4599 Analyst ID: 5047 Specimen Wt: 4.694 g Instrument: HPLC VWD Prep/Analysis Method: SOP 1357

| Analyte                                 | Dilution | Results | mg/Piece | mg/Unit |
|-----------------------------------------|----------|---------|----------|---------|
|                                         |          | %       | mg       | mg      |
| Cannabichromene (CBC)                   | 1        | 0.107   | 4.74     | N/A     |
| Cannabidiol (CBD)                       | 10       | 3.98    | 176      | N/A     |
| Cannabidiolic acid (CBDA)               | 1        | ND      | ND       | N/A     |
| Cannabidivarin (CBDV)                   | 1